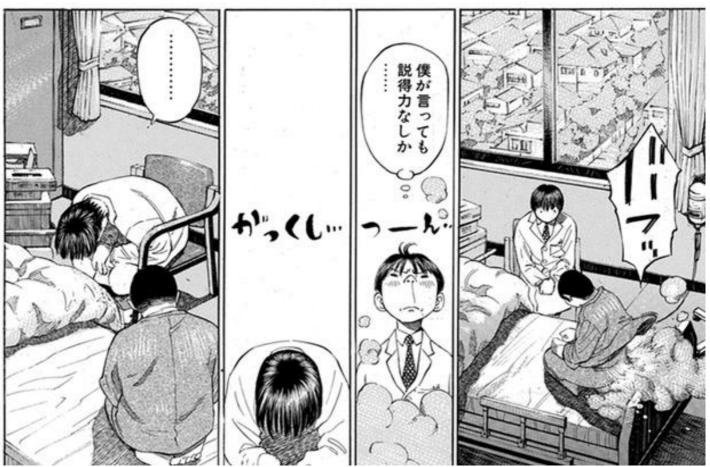

生きたいですか あなたは

















大変です!!

THE P

















第4話 夏雲

















































































先生……



















































































































患者さんだ: 受け持った











































## 第91回 永禄大学第一外科医局交流会

































































































































































































狭くならないように血管の内側に「枠」をはめる。その枠をステントという。 ※ステント=心臓の血管の狭くなった部分をふくらませて血流をよくしたあと、 再びその部分が

















































ウソだ

































































良くならねえ 一向に体は でも だけどそこでも







グサでは手に

負えない。ってここ

そしたら























買う事です 自転車を の













## 第7話"一流"のワナ







































判定するのだ 満たしているか どうかを ごれからの患者が



宮村さん…… 宮村さん……

仕方ないさ 相性のいい悪いは 患者によって

※「適応」=手術を行う必要性。「要約」=体力など手術を行い得る条件。



## 症例検討室



















































































































































気になる点が なる点が

## 症例検討室

久米先生……











https://mangaonweb.com

ブラックジャックによろしく ©佐藤秀峰