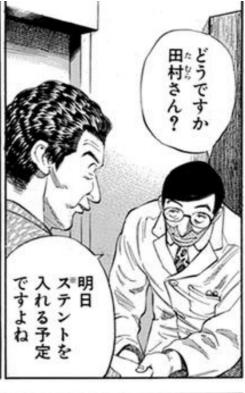

## 第91回 永禄大学第一外科医局交流会

狭くならないように血管の内側に「枠」をはめる。その枠をステントという。 ※ステント=心臓の血管の狭くなった部分をふくらませて血流をよくしたあと、 再びその部分が

ウソだ

良くならねえ 一向に体は でも だけどそこでも

グサでは手に

負えない。ってここ

そしたら

買う事です 自転車を の