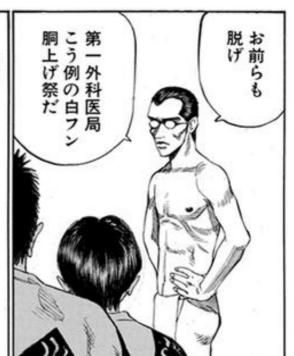

## 第91回 永禄大学第一外科医局交流会

狭くならないように血管の内側に「枠」をはめる。その枠をステントという。 ※ステント=心臓の血管の狭くなった部分をふくらませて血流をよくしたあと、 再びその部分が

ウソだ

良くならねえ 一向に体は でも だけどそこでも

グサでは手に

負えない。ってここ

そしたら

買う事です 自転車を の