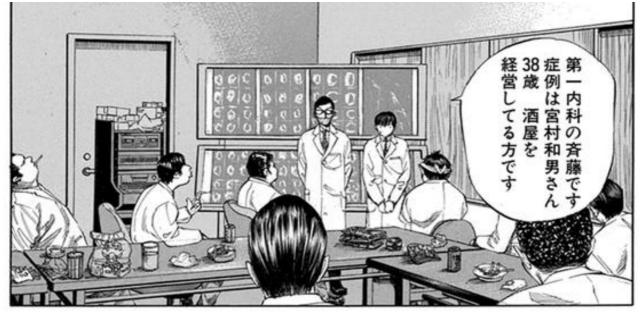

## 第7話"一流"のワナ

判定するのだ 満たしているか どうかを ごれからの患者が

宮村さん…… 宮村さん……

仕方ないさ 相性のいい悪いは 患者によって

※「適応」=手術を行う必要性。「要約」=体力など手術を行い得る条件。