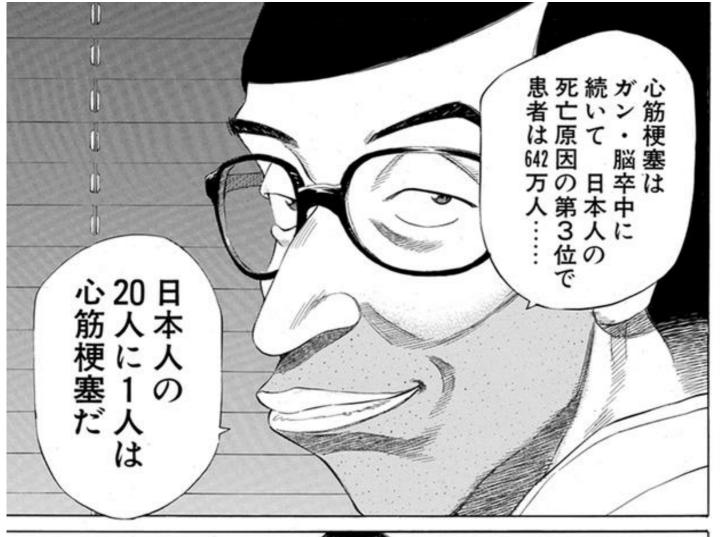

## 第91回 永禄大学第一外科医局交流会

狭くならないように血管の内側に「枠」をはめる。その枠をステントという。 ※ステント=心臓の血管の狭くなった部分をふくらませて血流をよくしたあと、 再びその部分が

ウソだ

良くならねえ 一向に体は でも だけどそこでも

グサでは手に

負えない。ってここ

そしたら

買う事です 自転車を の