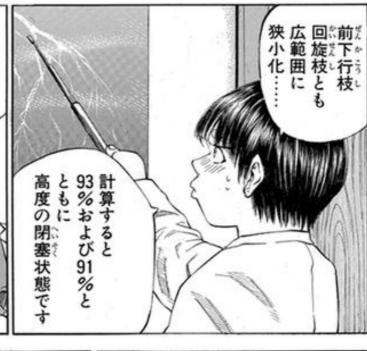

## 第91回 永禄大学第一外科医局交流会

狭くならないように血管の内側に「枠」をはめる。その枠をステントという。 ※ステント=心臓の血管の狭くなった部分をふくらませて血流をよくしたあと、 再びその部分が

ウソだ

良くならねえ 一向に体は でも だけどそこでも

グサでは手に

負えない。ってここ

そしたら

買う事です 自転車を の