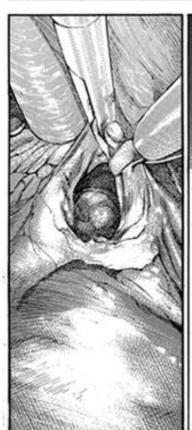

## 第91回 永禄大学第一外科医局交流会

狭くならないように血管の内側に「枠」をはめる。その枠をステントという。 ※ステント=心臓の血管の狭くなった部分をふくらませて血流をよくしたあと、 再びその部分が

ウソだ

良くならねえ 一向に体は でも だけどそこでも

グサでは手に

負えない。ってここ

そしたら

買う事です 自転車を の