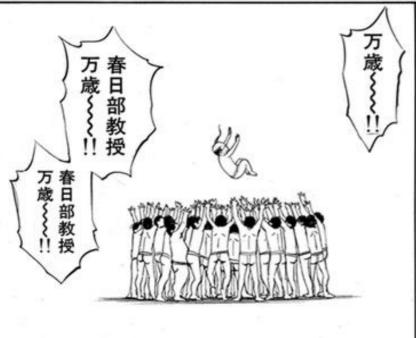

## 第91回 永禄大学第一外科医局交流会

狭くならないように血管の内側に「枠」をはめる。その枠をステントという。 ※ステント=心臓の血管の狭くなった部分をふくらませて血流をよくしたあと、 再びその部分が

ウソだ

良くならねえ 一向に体は でも だけどそこでも

グサでは手に

負えない。ってここ

そしたら

買う事です 自転車を の