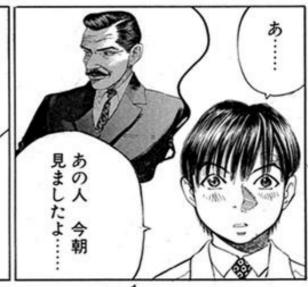

患者さんだ: 受け持った











































## 第91回 永禄大学第一外科医局交流会

































































































































































































狭くならないように血管の内側に「枠」をはめる。その枠をステントという。 ※ステント=心臓の血管の狭くなった部分をふくらませて血流をよくしたあと、 再びその部分が

















































ウソだ

































































良くならねえ 一向に体は でも だけどそこでも







グサでは手に

負えない。ってここ

そしたら























買う事です 自転車を の













## 第7話"一流"のワナ







































判定するのだ 満たしているか どうかを ごれからの患者が



宮村さん…… 宮村さん……

仕方ないさ 相性のいい悪いは 患者によって

※「適応」=手術を行う必要性。「要約」=体力など手術を行い得る条件。



## 症例検討室



















































































































































気になる点が なる点が

## 症例検討室

久米先生……











https://mangaonweb.com

ブラックジャックによろしく ©佐藤秀峰