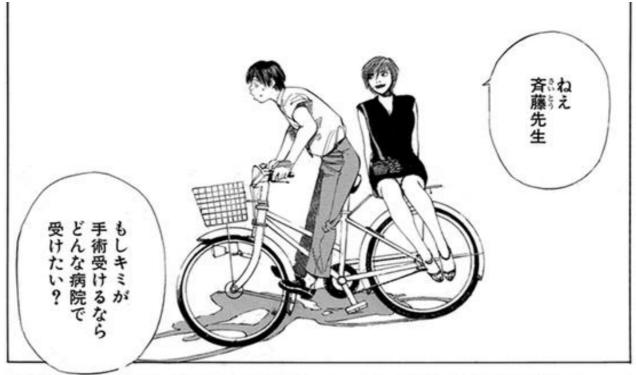

## 第91回 永禄大学第一外科医局交流会

狭くならないように血管の内側に「枠」をはめる。その枠をステントという。 ※ステント=心臓の血管の狭くなった部分をふくらませて血流をよくしたあと、 再びその部分が

ウソだ

良くならねえ 一向に体は でも だけどそこでも

グサでは手に

負えない。ってここ

そしたら

買う事です 自転車を の