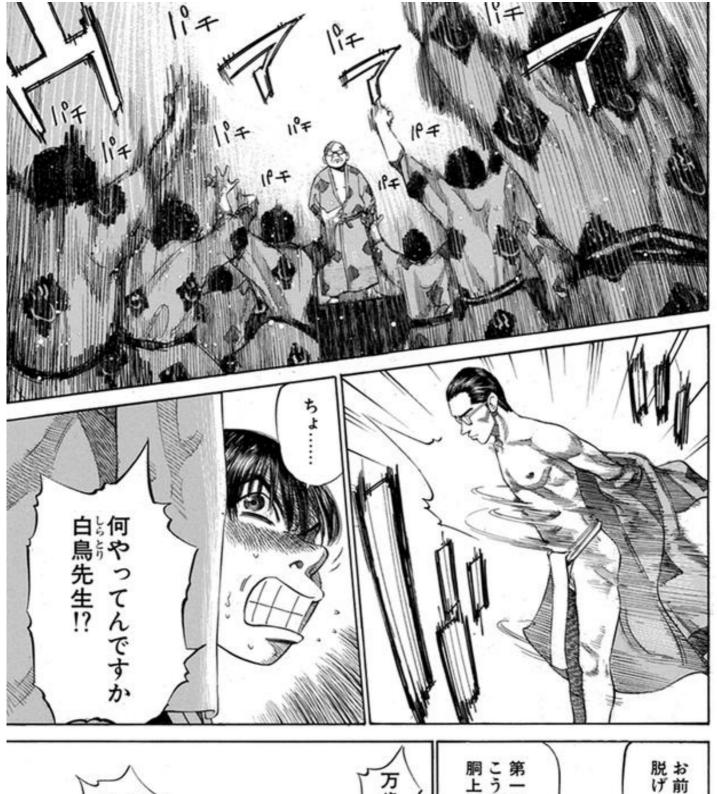

## 第91回 永禄大学第一外科医局交流会

狭くならないように血管の内側に「枠」をはめる。その枠をステントという。 ※ステント=心臓の血管の狭くなった部分をふくらませて血流をよくしたあと、 再びその部分が

ウソだ

良くならねえ 一向に体は でも だけどそこでも

グサでは手に

負えない。ってここ

そしたら

買う事です 自転車を の