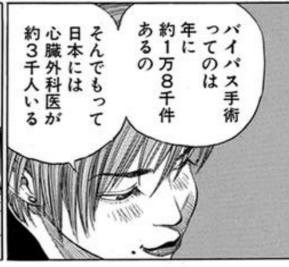

狭くならないように血管の内側に「枠」をはめる。その枠をステントという。 ※ステント=心臓の血管の狭くなった部分をふくらませて血流をよくしたあと、 再びその部分が

















































ウソだ

































































良くならねえ 一向に体は でも だけどそこでも







グサでは手に

負えない。ってここ

そしたら























買う事です 自転車を の













## 第7話"一流"のワナ







































判定するのだ 満たしているか どうかを ごれからの患者が



宮村さん…… 宮村さん……

仕方ないさ 相性のいい悪いは 患者によって

※「適応」=手術を行う必要性。「要約」=体力など手術を行い得る条件。



## 症例検討室



















































































































































気になる点が なる点が

## 症例検討室

久米先生……











https://mangaonweb.com

ブラックジャックによろしく ©佐藤秀峰