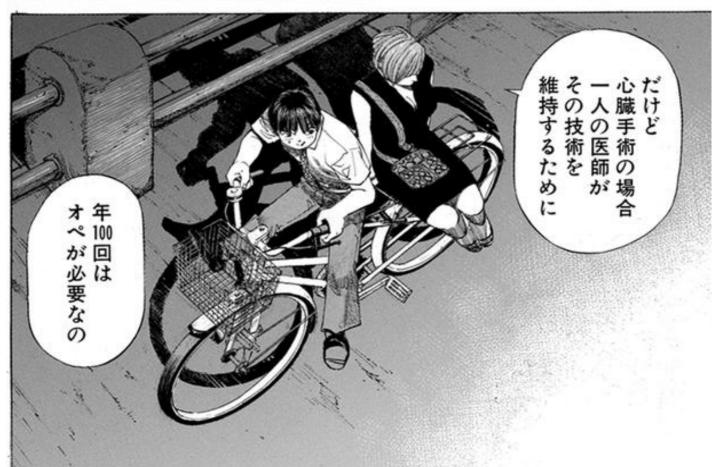

狭くならないように血管の内側に「枠」をはめる。その枠をステントという。 ※ステント=心臓の血管の狭くなった部分をふくらませて血流をよくしたあと、 再びその部分が

















































ウソだ

































































良くならねえ 一向に体は でも だけどそこでも







グサでは手に

負えない。ってここ

そしたら























買う事です 自転車を の













## 第7話"一流"のワナ







































判定するのだ 満たしているか どうかを ごれからの患者が



宮村さん…… 宮村さん……

仕方ないさ 相性のいい悪いは 患者によって

※「適応」=手術を行う必要性。「要約」=体力など手術を行い得る条件。



## 症例検討室



















































































































































気になる点が なる点が

## 症例検討室

久米先生……











https://mangaonweb.com

ブラックジャックによろしく ©佐藤秀峰