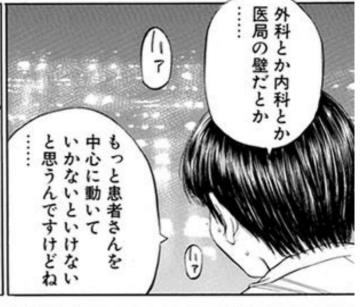

## 第91回 永禄大学第一外科医局交流会

































































































































































































狭くならないように血管の内側に「枠」をはめる。その枠をステントという。 ※ステント=心臓の血管の狭くなった部分をふくらませて血流をよくしたあと、 再びその部分が

















































ウソだ

































































良くならねえ 一向に体は でも だけどそこでも







グサでは手に

負えない。ってここ

そしたら























買う事です 自転車を の













## 第7話"一流"のワナ







































判定するのだ 満たしているか どうかを ごれからの患者が



宮村さん…… 宮村さん……

仕方ないさ 相性のいい悪いは 患者によって

※「適応」=手術を行う必要性。「要約」=体力など手術を行い得る条件。



## 症例検討室



















































































































































気になる点が なる点が

## 症例検討室

久米先生……











https://mangaonweb.com

ブラックジャックによろしく ©佐藤秀峰