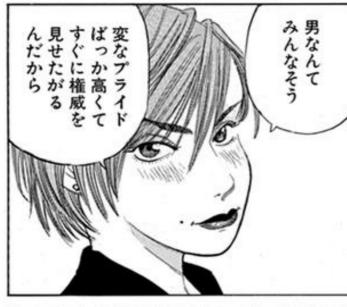

## 第91回 永禄大学第一外科医局交流会

































































































































































































狭くならないように血管の内側に「枠」をはめる。その枠をステントという。 ※ステント=心臓の血管の狭くなった部分をふくらませて血流をよくしたあと、 再びその部分が

















































ウソだ

































































良くならねえ 一向に体は でも だけどそこでも







グサでは手に

負えない。ってここ

そしたら























買う事です 自転車を の













## 第7話"一流"のワナ







































判定するのだ 満たしているか どうかを ごれからの患者が



宮村さん…… 宮村さん……

仕方ないさ 相性のいい悪いは 患者によって

※「適応」=手術を行う必要性。「要約」=体力など手術を行い得る条件。



## 症例検討室



















































































































































気になる点が なる点が

## 症例検討室

久米先生……











https://mangaonweb.com

ブラックジャックによろしく ©佐藤秀峰