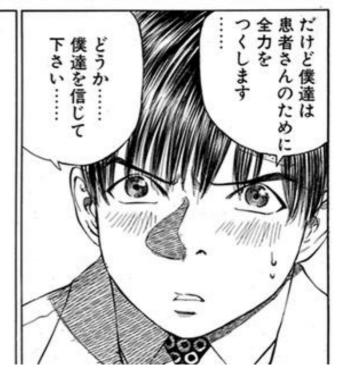

先生……



















































































































患者さんだ: 受け持った











































## 第91回 永禄大学第一外科医局交流会

































































































































































































狭くならないように血管の内側に「枠」をはめる。その枠をステントという。 ※ステント=心臓の血管の狭くなった部分をふくらませて血流をよくしたあと、 再びその部分が

















































ウソだ

































































良くならねえ 一向に体は でも だけどそこでも







グサでは手に

負えない。ってここ

そしたら























買う事です 自転車を の













## 第7話"一流"のワナ







































判定するのだ 満たしているか どうかを ごれからの患者が



宮村さん…… 宮村さん……

仕方ないさ 相性のいい悪いは 患者によって

※「適応」=手術を行う必要性。「要約」=体力など手術を行い得る条件。



## 症例検討室



















































































































































気になる点が なる点が

## 症例検討室

久米先生……











https://mangaonweb.com

ブラックジャックによろしく ©佐藤秀峰