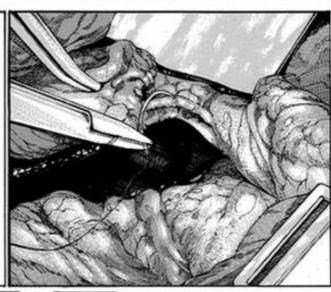

## 第91回 永禄大学第一外科医局交流会

狭くならないように血管の内側に「枠」をはめる。その枠をステントという。 ※ステント=心臓の血管の狭くなった部分をふくらませて血流をよくしたあと、 再びその部分が

ウソだ

良くならねえ 一向に体は でも だけどそこでも

グサでは手に

負えない。ってここ

そしたら

買う事です 自転車を の