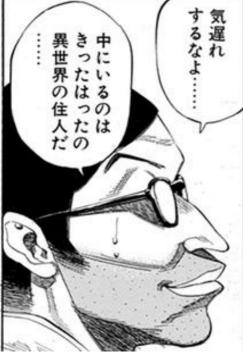

## 第91回 永禄大学第一外科医局交流会

狭くならないように血管の内側に「枠」をはめる。その枠をステントという。 ※ステント=心臓の血管の狭くなった部分をふくらませて血流をよくしたあと、 再びその部分が

ウソだ

良くならねえ 一向に体は でも だけどそこでも

グサでは手に

負えない。ってここ

そしたら

買う事です 自転車を の