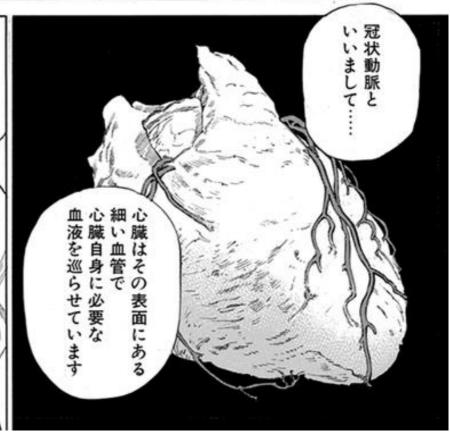

## 第91回 永禄大学第一外科医局交流会

狭くならないように血管の内側に「枠」をはめる。その枠をステントという。 ※ステント=心臓の血管の狭くなった部分をふくらませて血流をよくしたあと、 再びその部分が

ウソだ

良くならねえ 一向に体は でも だけどそこでも

グサでは手に

負えない。ってここ

そしたら

買う事です 自転車を の