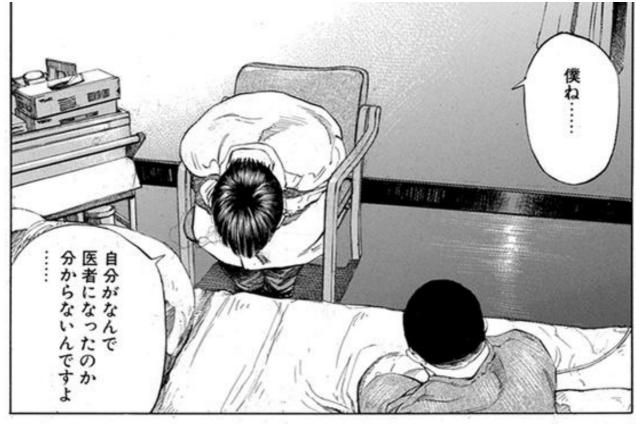

生きたいですか あなたは

















大変です!!

THE P

















第4話 夏雲

















































































先生……



















































































































患者さんだ: 受け持った











































## 第91回 永禄大学第一外科医局交流会

































































































































































































狭くならないように血管の内側に「枠」をはめる。その枠をステントという。 ※ステント=心臓の血管の狭くなった部分をふくらませて血流をよくしたあと、 再びその部分が

















































ウソだ

































































良くならねえ 一向に体は でも だけどそこでも







グサでは手に

負えない。ってここ

そしたら























買う事です 自転車を の













## 第7話"一流"のワナ







































判定するのだ 満たしているか どうかを ごれからの患者が



宮村さん…… 宮村さん……

仕方ないさ 相性のいい悪いは 患者によって

※「適応」=手術を行う必要性。「要約」=体力など手術を行い得る条件。



## 症例検討室



















































































































































気になる点が なる点が

## 症例検討室

久米先生……











https://mangaonweb.com

ブラックジャックによろしく ©佐藤秀峰