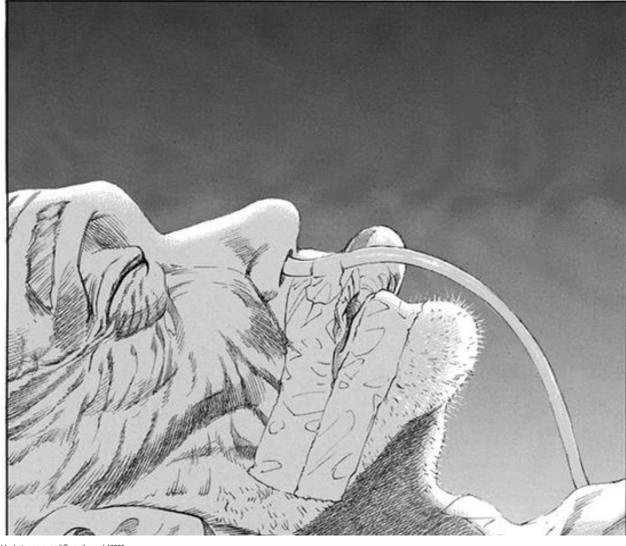

## 第91回 永禄大学第一外科医局交流会

狭くならないように血管の内側に「枠」をはめる。その枠をステントという。 ※ステント=心臓の血管の狭くなった部分をふくらませて血流をよくしたあと、 再びその部分が

ウソだ

良くならねえ 一向に体は でも だけどそこでも

グサでは手に

負えない。ってここ

そしたら

買う事です 自転車を の