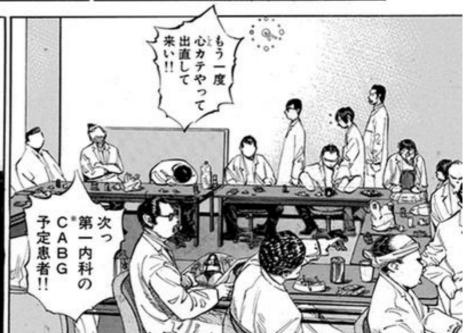

## 第91回 永禄大学第一外科医局交流会

狭くならないように血管の内側に「枠」をはめる。その枠をステントという。 ※ステント=心臓の血管の狭くなった部分をふくらませて血流をよくしたあと、 再びその部分が

ウソだ

良くならねえ 一向に体は でも だけどそこでも

グサでは手に

負えない。ってここ

そしたら

買う事です 自転車を の