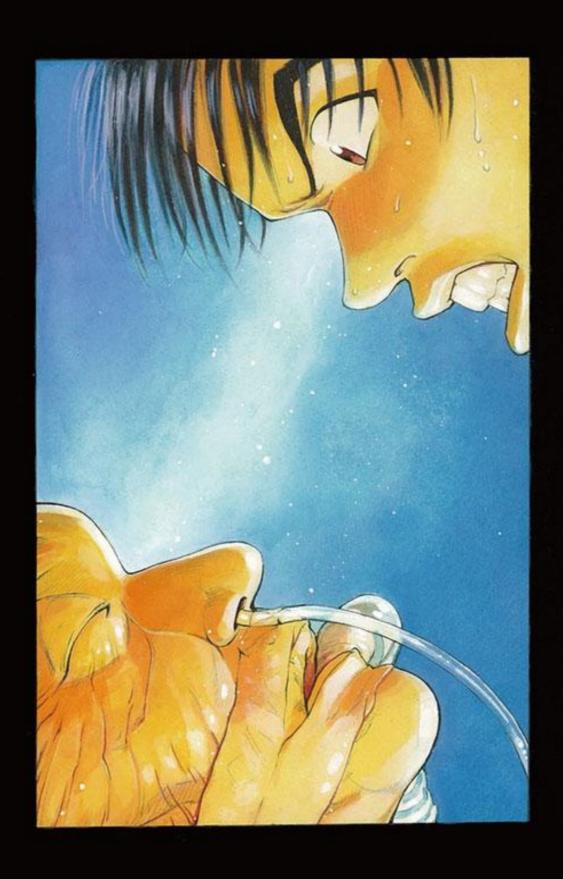

え !?

## 誠同病院

出そう…… 今夜は10万円











































生活費が欲しかった







































































































































































































迷げ出した…… とがイト先の病院で とがれるの患者を はが出した…… 週間前

































設置されている 選常 大学の

つまり大学病院とは



特殊な病院であり の3つを目的とした かの3つを目的とした





















































































































































## 第一外科































点滴を打つのなんて脱水症状もないのに

日本だけですよ



































































































生きたいですか あなたは

















大変です!!

THE P

















第4話 夏雲

















































































先生……



















































































































患者さんだ: 受け持った











































## 第91回 永禄大学第一外科医局交流会

































































































































































































狭くならないように血管の内側に「枠」をはめる。その枠をステントという。 ※ステント=心臓の血管の狭くなった部分をふくらませて血流をよくしたあと、 再びその部分が

















































ウソだ

































































良くならねえ 一向に体は でも だけどそこでも







グサでは手に

負えない。ってここ

そしたら























買う事です 自転車を の













## 第7話"一流"のワナ