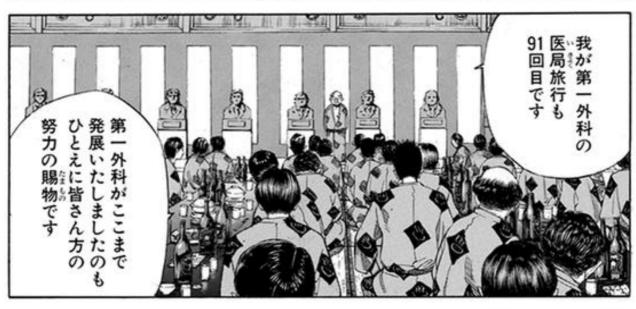

## 第91回 永禄大学第一外科医局交流会

狭くならないように血管の内側に「枠」をはめる。その枠をステントという。 ※ステント=心臓の血管の狭くなった部分をふくらませて血流をよくしたあと、 再びその部分が

ウソだ

良くならねえ 一向に体は でも だけどそこでも

グサでは手に

負えない。ってここ

そしたら

買う事です 自転車を の