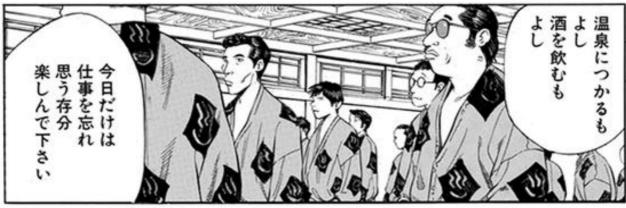

## 第91回 永禄大学第一外科医局交流会

狭くならないように血管の内側に「枠」をはめる。その枠をステントという。 ※ステント=心臓の血管の狭くなった部分をふくらませて血流をよくしたあと、 再びその部分が

ウソだ

良くならねえ 一向に体は でも だけどそこでも

グサでは手に

負えない。ってここ

そしたら

買う事です 自転車を の