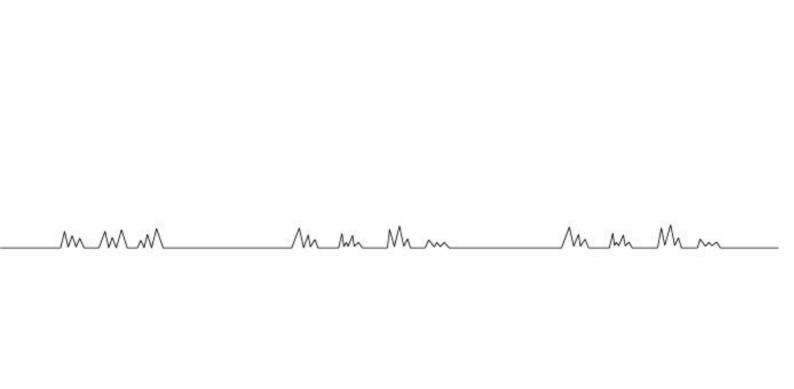

## 第7話"一流"のワナ

判定するのだ 満たしているか どうかを ごれからの患者が

宮村さん…… 宮村さん……

仕方ないさ 相性のいい悪いは 患者によって

※「適応」=手術を行う必要性。「要約」=体力など手術を行い得る条件。