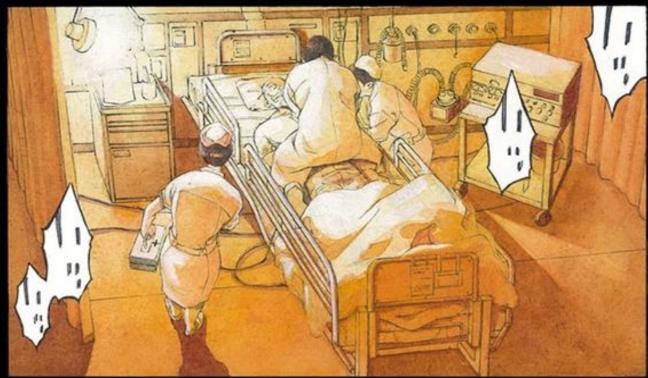

え !?

## 誠同病院

出そう…… 今夜は10万円











































生活費が欲しかった







































































































































































































迷げ出した…… とがイト先の病院で とがれるの患者を はが出した…… 週間前

































設置されている 選常 大学の

つまり大学病院とは



特殊な病院であり の3つを目的とした かの3つを目的とした





















































































































































## 第一外科































点滴を打つのなんて脱水症状もないのに

日本だけですよ



































































































生きたいですか あなたは

















大変です!!

THE P

















第4話 夏雲

















































































先生……



















































































































患者さんだ: 受け持った











































## 第91回 永禄大学第一外科医局交流会

































































































































































































狭くならないように血管の内側に「枠」をはめる。その枠をステントという。 ※ステント=心臓の血管の狭くなった部分をふくらませて血流をよくしたあと、 再びその部分が

















































ウソだ

































































良くならねえ 一向に体は でも だけどそこでも







グサでは手に

負えない。ってここ

そしたら























買う事です 自転車を の













## 第7話"一流"のワ