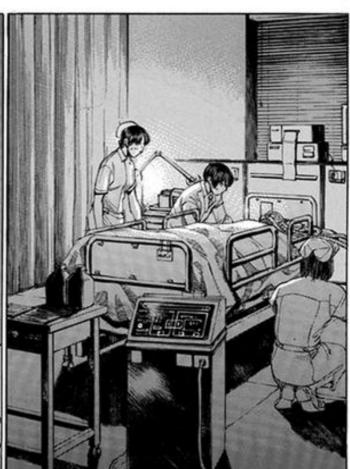

え !?

## 誠同病院

出そう…… 今夜は10万円











































生活費が欲しかった







































































































































































































迷げ出した…… とがイト先の病院で とがれるの患者を はが出した…… 週間前

































設置されている 選常 大学の

つまり大学病院とは



特殊な病院であり の3つを目的とした かの3つを目的とした





















































































































































## 第一外科































点滴を打つのなんて脱水症状もないのに

日本だけですよ



































































































生きたいですか あなたは

















大変です!!

THE P

















第4話 夏雲

















































































先生……



















































































































患者さんだ: 受け持った











































## 第91回 永禄大学第一外科医局交流会

































































































































































































狭くならないように血管の内側に「枠」をはめる。その枠をステントという。 ※ステント=心臓の血管の狭くなった部分をふくらませて血流をよくしたあと、 再びその部分が

















































ウソだ

































































良くならねえ 一向に体は でも だけどそこでも







グサでは手に

負えない。ってここ

そしたら























買う事です 自転車を