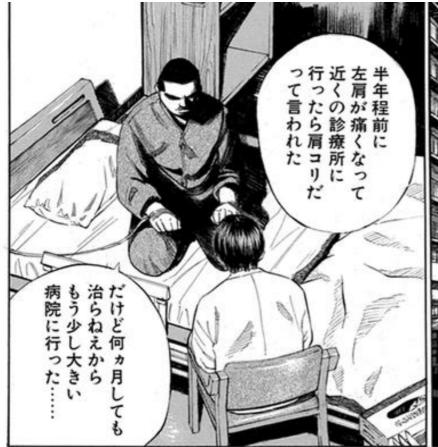

生きたいですか あなたは

















大変です!!

THE P

















第4話 夏雲

















































































先生……



















































































































患者さんだ: 受け持った











































## 第91回 永禄大学第一外科医局交流会

































































































































































































狭くならないように血管の内側に「枠」をはめる。その枠をステントという。 ※ステント=心臓の血管の狭くなった部分をふくらませて血流をよくしたあと、 再びその部分が

















































ウソだ

































































良くならねえ 一向に体は でも だけどそこでも







グサでは手に

負えない。ってここ

そしたら























買う事です 自転車を の













## 第7話"一流"のワナ







































判定するのだ 満たしているか どうかを ごれからの患者が



宮村さん…… 宮村さん……

仕方ないさ 相性のいい悪いは 患者によって

※「適応」=手術を行う必要性。「要約」=体力など手術を行い得る条件。



## 症例検討室



















































































































































気になる点が なる点が

## 症例検討室

久米先生……











https://mangaonweb.com

ブラックジャックによろしく ©佐藤秀峰